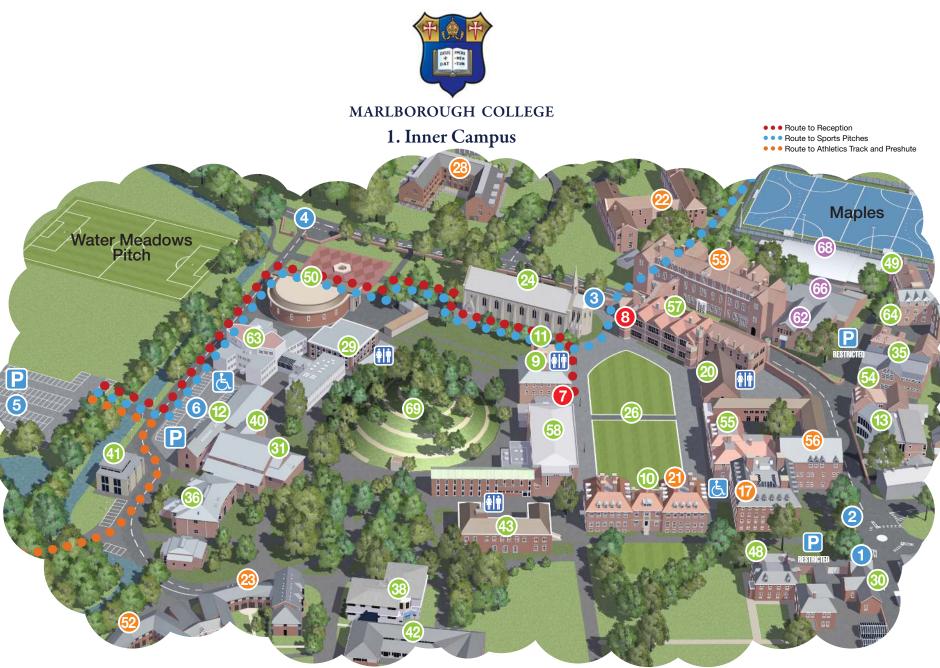

- 1 Master's Lodge Private Admissions 2 Master's Lodge - Pedestrian Entrance 3 Court - Restricted Access 4 Main Entrance - Car Park 5 Water Meadows - Main Car Park 6 Parade Ground - Coach Parking Only Reception 8 Security - Porters' Lodge O A House, Medawar Centre Adderley
  - 2 Armoury & Rifle Range Art School 🕜 B1 Bradleian 2 C1 2 C2 🙆 C3 2 Chapel 20 Court

20 Dancy House Design & Technology Oevelopment 3 Ellis Theatre 3 Gymnasium 3 Henry Hony Centre & Goodison Hall 38 Heywood Block Wempson Centre (1) Kennet Building 2 Language Centre

4 Leaf Block 48 Master's Lodge (9) Medical Centre (Sani) Memorial Hall 🐼 Mill Mead 63 Morris House Mount House (Art) 55 Museum Block 60 New Court **1 North Block** 

63 Norwood Hall 62 Rackets Courts Science Block 6 Southfield 66 Squash & Fives Courts 68 Swimming Pool 69 The Mound Parking Disabled Parking Toilets