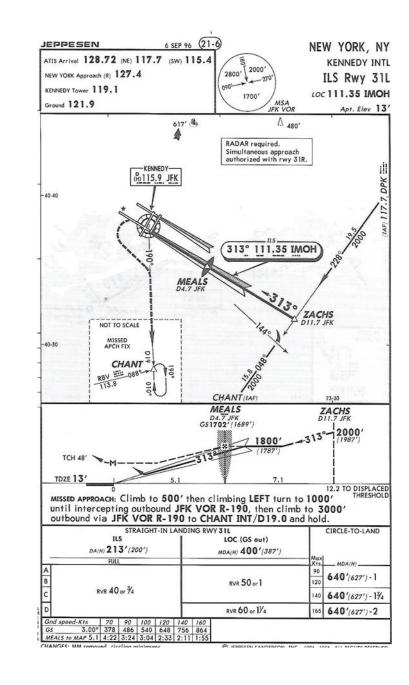

## New York Runway Approach

#### ILS Rwy 31L

Crossing the Pond – Arrival **ATIS Ops Check Standard Arrival - STAR** Runway Approach & Landing Taxi to Stand,