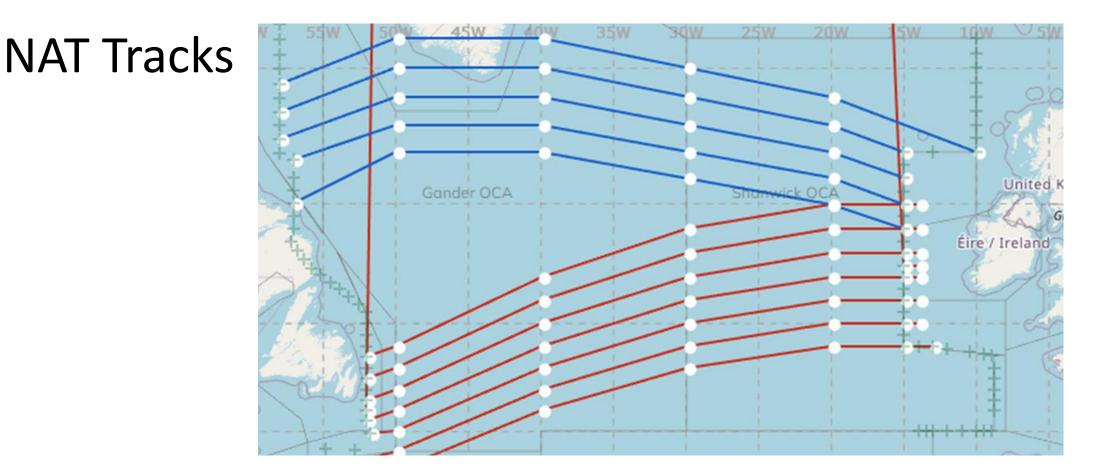

#### North Atlantic (NAT) Routes

#### NAT Tracks

#### North Atlantic (NAT) Routes

NAT Tracks

Airways Oceanic Clearance North Atlantic (NAT) Routes Position Reports

Airways Oceanic Clearance North Atlantic (NAT) Routes Position Reports Height/Route changes

Airways **Oceanic Clearance** North Atlantic (NAT) Routes **Position Reports** Height/Route changes Weather.