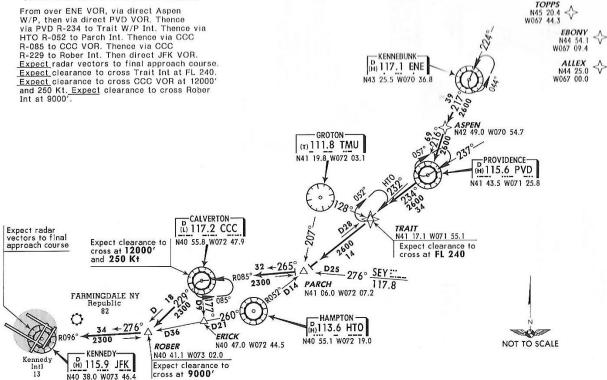

#### New York - STAR Kennebunk Four Arrival

N47 22.4 W067 18.2 V

Crossing the Pond – Arrival **ATIS Ops Check Standard Arrival - STAR** Runway Approach & Landing,