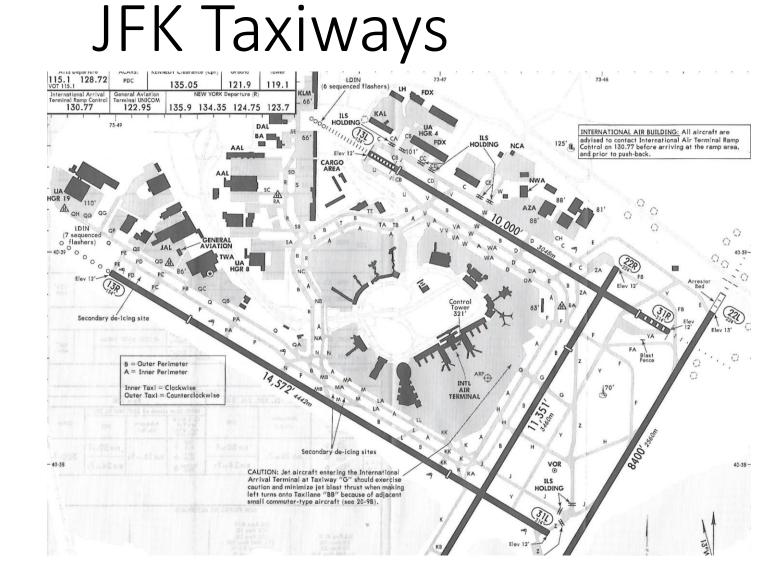

NAT Tracks

Airways Oceanic Clearance North Atlantic (NAT) Routes Position Reports

Airways Oceanic Clearance North Atlantic (NAT) Routes Position Reports Height/Route changes

Airways **Oceanic Clearance** North Atlantic (NAT) Routes **Position Reports** Height/Route changes Weather.

#### Crossing the Pond – Arrival

ATIS

# Crossing the Pond – Arrival

ATIS Ops Check

# Crossing the Pond – Arrival ATIS Ops Check Standard Arrival – STAR,

#### New York - STAR Kennebunk Four Arrival





N47 22.4 W067 18.2 V

Crossing the Pond – Arrival **ATIS Ops Check Standard Arrival - STAR** Runway Approach & Landing,

## New York Runway Approach

#### ILS Rwy 31L



Crossing the Pond – Arrival **ATIS Ops Check Standard Arrival - STAR** Runway Approach & Landing Taxi to Stand,

#### Again Complex.



## Crossing the Pond – Post Flight

Debrief Aircraft problems?

#### Crossing the Pond – Post Flight

Debrief Hotel & Bar!

#### Crossing the Pond - Summary

Pre Flight Departure

En Route

### Any Questions?

Arrival Post Flight.