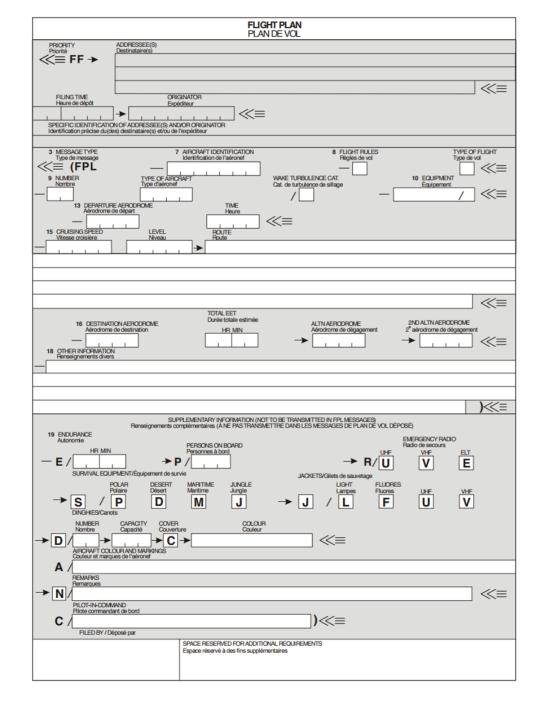

## Flight Plan

Crew meet Weather check Jetplan Flight Plan Prepare 'George' (Autopilot)

Crew meet Weather check Jetplan Flight Plan Prepare 'George' Performance – Decision speeds.

Automatic Terminal Information Service – ATIS Latest weather Active runways Approach information Any other important info Code Letter