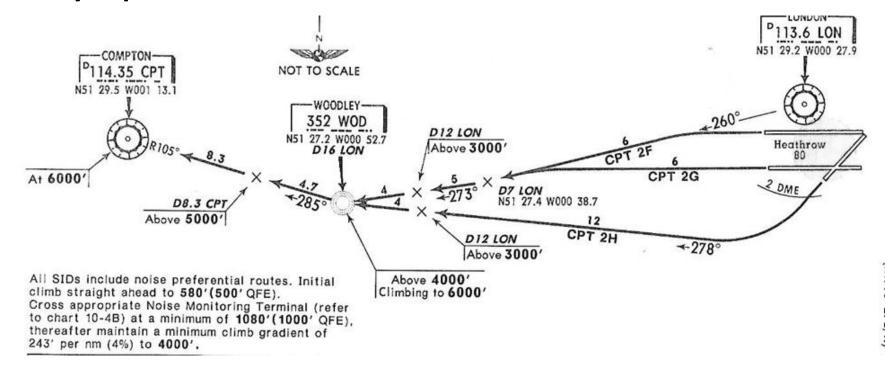

#### Compton SID

#### Runway specific.

Join airways,

over Southern England

Airways Oceanic Clearance

Airways Oceanic Clearance North Atlantic (NAT) Routes,