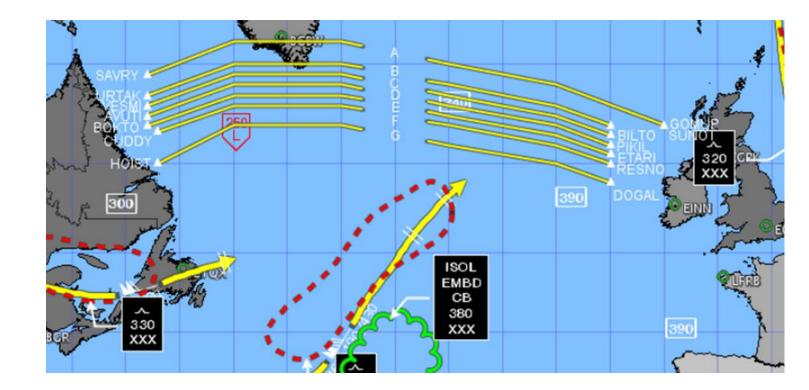

#### North Atlantic (NAT) Routes

#### NAT Tracks

#### North Atlantic (NAT) Routes

NAT Tracks

Airways Oceanic Clearance North Atlantic (NAT) Routes Position Reports

Airways Oceanic Clearance North Atlantic (NAT) Routes Position Reports Height/Route changes

Airways **Oceanic Clearance** North Atlantic (NAT) Routes **Position Reports** Height/Route changes Weather.