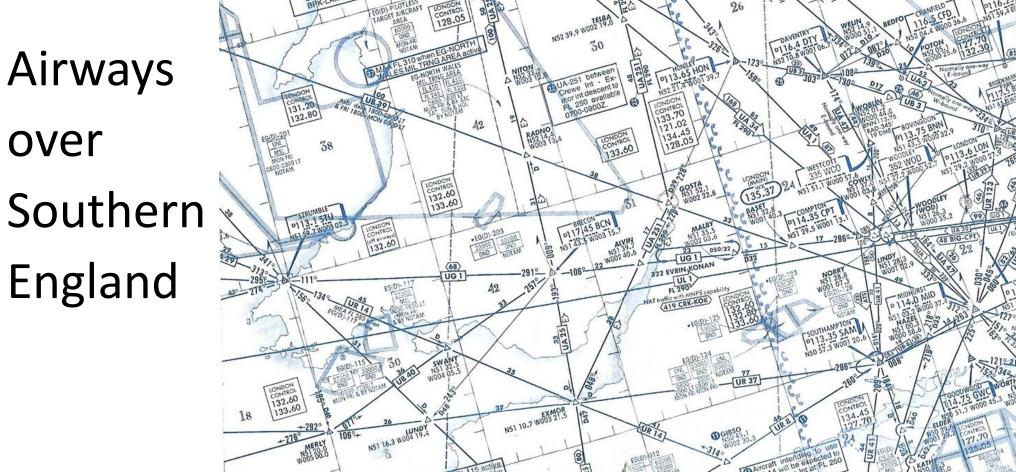

#### Runway specific.

Join airways,

over Southern England

Airways Oceanic Clearance

Airways Oceanic Clearance North Atlantic (NAT) Routes,