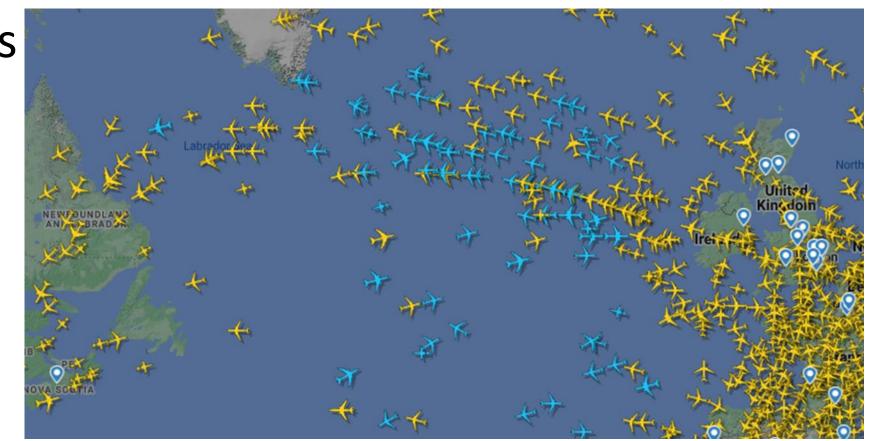

#### North Atlantic (NAT) Routes

#### NAT Tracks

#### North Atlantic (NAT) Routes

NAT Tracks

Airways Oceanic Clearance North Atlantic (NAT) Routes Position Reports

Airways Oceanic Clearance North Atlantic (NAT) Routes Position Reports Height/Route changes

Airways **Oceanic Clearance** North Atlantic (NAT) Routes **Position Reports** Height/Route changes Weather.